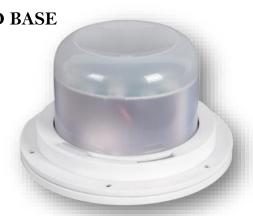

#### RECHARGEABLE LED BASE

#### Technical details:

Input Voltage: 100-240VAC, 50/60Hz

Output Voltage: 5V 1A

Battery type: Li- 18650/ 3.7V; 5200mAh; 19.4Wh

Charging time: 6h

Discharging time: 10-12h

#### **Product specifications:**

| Туре          | LEDs<br>(qty) | Colour<br>temp.<br>(K) | Size<br>(mm) |     |    |
|---------------|---------------|------------------------|--------------|-----|----|
|               |               |                        | D            | D1  | Н  |
| WW BASE 120   | 12            | 3000                   | 120          | 102 | 73 |
| CW BASE 120   | 12            | 5500                   | 120          | 102 | 73 |
| RGBW BASE 120 | 9+9           | RGBW                   | 120          | 102 | 73 |