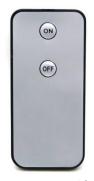

The LED base is equipped with remote control and charger German type:

Remote control for Warm/ Cold white

Remote control for RGBW