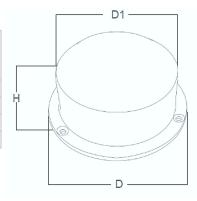

#### **Product specifications:**

| Туре          | LEDs<br>(qty) | Colour<br>temp.<br>(K) | Size<br>(mm) |     |    |
|---------------|---------------|------------------------|--------------|-----|----|
|               |               |                        | D            | D1  | Н  |
| WW BASE 120   | 12            | 3000                   | 120          | 102 | 73 |
| CW BASE 120   | 12            | 5500                   | 120          | 102 | 73 |
| RGBW BASE 120 | 9+9           | RGBW                   | 120          | 102 | 73 |