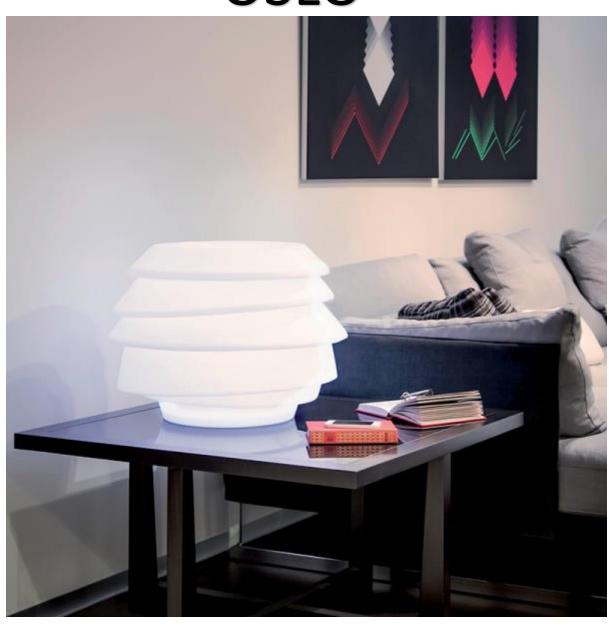

# **OSLO**

#### **FEATURES** »

:. New exclusive light up range

: Elegant decor- stylish design with finished appearance.

:. Built-in rechargeable battery powered- no wiring needed and easy to install.

:. Very lightweight and simple to operate.

:. Ideal for both outdoor and indoor use.

: Applications: unique home decor, pool, lawn patio lamp, garden, bar, restaurant, etc.

#### **PRODUCT DETAILS** »

| Catalogue<br>number | Туре     | Light source colour temp (K) | Body colour | Glowing in |
|---------------------|----------|------------------------------|-------------|------------|
| 97OSLO27/NE         | LED lamp | 3000                         | Neutral     | Warm White |
| 97OSLO64/NE         | LED lamp | 5500                         | Neutral     | Cold White |
| 97OSLORGB/NE        | LED lamp | RGBW                         | Neutral     | RGBW       |