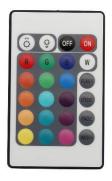

The LED base is equipped with remote control and charger German type:

Remote control for Warm/ Cold white

Remote control for RGBW