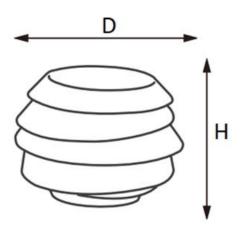

#### **DIMENSIONS** »

| Model  | Diameter (mm) | Height<br>(mm) |
|--------|---------------|----------------|
| PEPPER | 600           | 430            |