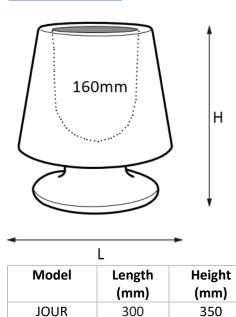

ttery powered- no wiring needed and easy to install.

:. Very lightweight and simple to operate.

:. Ideal for both outdoor and indoor use.

: Applications: unique home decor, pool, lawn patio lamp, garden, bar, restaurant, etc.

## **PRODUCT DETAILS** »

| Catalogue number<br>Type 30 | Туре     | Light source colour temp (K) | Body<br>colour | Glowing in |
|-----------------------------|----------|------------------------------|----------------|------------|
| 97JOUR27/NE                 | LED lamp | 3000                         | Neutral        | Warm White |
| 97JOUR64/NE                 | LED lamp | 5500                         | Neutral        | Cold White |
| 97JOURRGB/NE                | LED lamp | RGBW                         | Neutral        | RGBW       |

#### **DIMENSIONS** »



# **ENERGY LABEL** »



# **TECHNICAL SPECIFICATION SHEET**



# Lighting source specification:

# RECHARGEABLE LED BASE

#### Technical details:

■ Input Voltage: 100-240VAC, 50/60Hz

Output Voltage: 5V 1A

Battery type: Li- 18650/ 3.7V; 5200mAh; 19.4Wh

Charging time: 6h

Discharging time: 10-12h



# **Product specifications:**

| Туре          | LEDs<br>(qty) | Colour<br>temp.<br>(K) | Size<br>(mm) |     |    |
|---------------|---------------|------------------------|--------------|-----|----|
|               |               |                        | D            | D1  | Н  |
| WW BASE 120   | 12            | 3000                   | 120          | 102 | 73 |
| CW BASE 120   | 12            | 5500                   | 120          | 102 | 73 |
| RGBW BASE 120 | 9+9           | RGBW