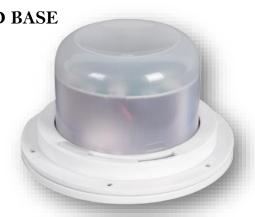

# Lighting source specification:

# RECHARGEABLE LED BASE

#### Technical details:

■ Input Voltage: 100-240VAC, 50/60Hz

Output Voltage: 5V 1A

Battery type: Li- 18650/ 3.7V; 5200mAh; 19.4Wh

Charging time: 6h

Discharging time: 10-12h

# **Product specifications:**

| Туре          | LEDs<br>(qty) | Colour<br>temp.<br>(K) | Size<br>(mm) |     |    |
|---------------|---------------|------------------------|--------------|-----|----|
|               |               |                        | D            | D1  | Н  |
| WW BASE 120   | 12            | 3000                   | 120          | 102 | 73 |
| CW BASE 120   | 12            | 5500                   | 120          | 102 | 73 |
| RGBW BASE 120 | 9+9           | RGBW                   | 120          | 102 | 73 |