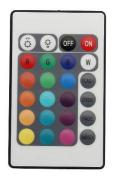

The LED base is equipped with remote control and charger German type:

Remote control for Warm/ Cold white

Remote control for RGBW