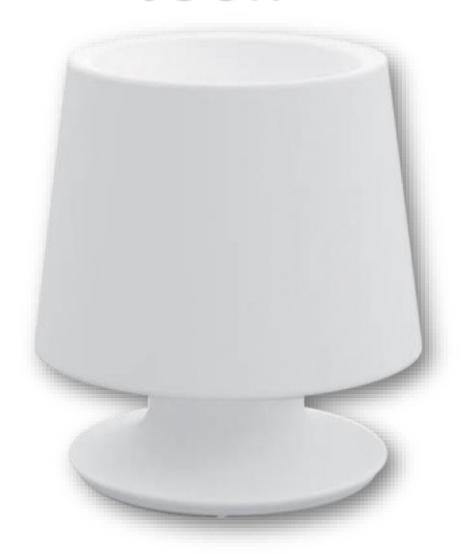

## **GENERAL INFORMATION »**

:. Material: Resin

:. Shockproof and UV resistant

.. Frost and heat resistant

: Light source: Rechargeable LED bases

:. Products are equipped with remote control and charger German type

## **FEATURES** »

∴ New exclusive light up range

: Elegant decor- stylish design with finished appearance.

: Built-in rechargeable battery powered- no wiring needed and easy to install.

:. Very lightweight and simple to operate.

:. Ideal for both outdoor and indoor use.

: Applications: unique home decor, pool, lawn patio lamp, garden, bar, restaurant, etc.

## **PRODUCT DETAILS** »

| Catalogue number<br>Type 30 | Туре     | Light source colour temp (K) | Body<br>colour | Glowing in |
|-----------------------------|----------|------------------------------|----------------|------------|
| 97JOUR27/NE                 | LED lamp | 3000                         | Neutral        | Warm White |
| 97JOUR64/NE                 | LED lamp | 5500                         | Neutral        | Cold White |
| 97JOURRGB/NE                | LED lamp | RGBW                         | Neutral        | RGBW       |