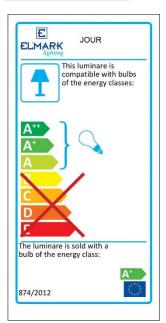

needed and easy to install.

:. Very lightweight and simple to operate.

:. Ideal for both outdoor and indoor use.

: Applications: unique home decor, pool, lawn patio lamp, garden, bar, restaurant, etc.

## **PRODUCT DETAILS** »

| Catalogue number<br>Type 30 | Туре     | Light source colour temp (K) | Body<br>colour | Glowing in |
|-----------------------------|----------|------------------------------|----------------|------------|
| 97JOUR27/NE                 | LED lamp | 3000                         | Neutral        | Warm White |
| 97JOUR64/NE                 | LED lamp | 5500                         | Neutral        | Cold White |
| 97JOURRGB/NE                | LED lamp | RGBW                         | Neutral        | RGBW       |

#### **DIMENSIONS** »



# **ENERGY LABEL** »



# **TECHNICAL SPECIFICATION SHEET**



# Lighting source specification:

# RECHARGEABLE LED BASE

#### Technical details:

■ Input Voltage: 100-240VAC, 50/60Hz

Output Voltage: 5V 1A

Battery type: Li- 18650/ 3.7V; 5200mAh; 19.4Wh

Charging time: 6h

Discharging time: 10-12h



# **Product specifications:**

| Туре          | LEDs<br>(qty) | Colour<br>temp.<br>(K) | Size<br>(mm) |     |    |
|---------------|---------------|------------------------|--------------|-----|----|
|               |               |                        | D            | D1  | Н  |
| WW BASE 120   | 12            | 3000                   | 120          | 102 | 73 |
| CW BASE 120   | 12            | 5500                   | 120          | 102 | 73 |
| RGBW BASE 120 | 9+9           | RGBW                   | 120