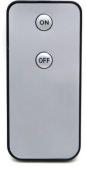

The LED base is equipped with remote control and charger German type:

Remote control for Warm/ Cold white

Remote control for RGBW