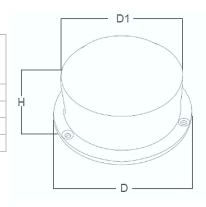

#### **DIMENSIONS** »

# **Product specifications:**

| Туре          | LEDs<br>(qty) | Colour<br>temp.<br>(K) | Size<br>(mm) |     |    |
|---------------|---------------|------------------------|--------------|-----|----|
|               |               |                        | D            | D1  | Н  |
| WW BASE 120   | 12            | 3000                   | 120          | 102 | 73 |
| CW BASE 120   | 12            | 5500                   | 120          | 102 | 73 |
| RGBW BASE 120 | 9+9           | RGBW                   | 120          | 102 | 73 |