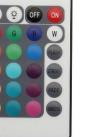

| 400            |

## ENERGY LABEL »











# ELMA The Brand of Electricity

## Lighting source specification:

## **RECHARGEABLE LED BASE**

**Technical details:** 

Input Voltage: 100-240VAC, 50/60Hz

**TECHNICAL SPECIFICATION SHEET** 

- Output Voltage: 5V 1A
- Battery type: Li- 603040; 3.7V; 800mAh
- Charging time: 6h
- Discharging time: 10-12h

## Product specifications:



| Туре         | LEDs<br>(qty) | Colour<br>temp.<br>(K) | Size<br>(mm) |    |    |
|--------------|---------------|------------------------|--------------|----|----|
|              |               |                        | D            | D1 | Н  |
| RGBW BASE 65 | 1+1           | RGBW                   | 85           | 68 | 65 |

The LED base is equipped with remote control and charger German type: