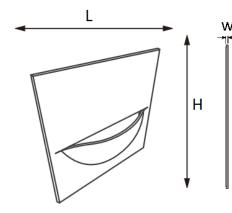

## **DIMENSIONS** »

| Model | Length<br>(mm) | Width<br>(mm) | Height<br>(mm) |
|-------|----------------|---------------|----------------|
| BOCCA | 400            | 85            | 400            |