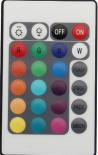

| 400            |

## ENERGY LABEL »











# ELMA The Brand of Electricity

## Lighting source specification:

## **RECHARGEABLE LED BASE**

**Technical details:** 

Input Voltage: 100-240VAC, 50/60Hz

**TECHNICAL SPECIFICATION SHEET** 

- Output Voltage: 5V 1A
- Battery type: Li- 603040; 3.7V; 800mAh
- Charging time: 6h
- Discharging time: 10-12h

## Product specifications:



| Туре         | LEDs<br>(qty) | Colour<br>temp.<br>(K) | Size<br>(mm) |    |    |
|--------------|---------------|------------------------|--------------|----|----|
|              |               |                        | D            | D1 | Н  |
| RGBW BASE 65 | 1+1           | RGBW                   | 85           | 68 | 65 |

The LED base is equipped with remote control and charger German type: