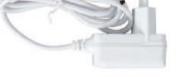

## **RECHARGEABLE LED BASE**

**Technical details:** 

Input Voltage: 100-240VAC, 50/60Hz

**TECHNICAL SPECIFICATION SHEET** 

- Output Voltage: 5V 1A
- Battery type: Li- 603040; 3.7V; 800mAh
- Charging time: 6h
- Discharging time: 10-12h

The LED base is equipped with remote control and charger German type: