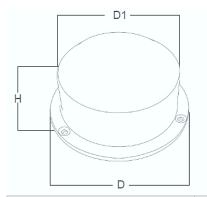

## Product specifications:

| Туре         | LEDs<br>(qty) | Colour<br>temp.<br>(K) | Size<br>(mm) |    |    |
|--------------|---------------|------------------------|--------------|----|----|
|              |               |                        | D            | D1 | Н  |
| RGBW BASE 65 | 1+1           | RGBW                   | 85           | 68 | 65 |