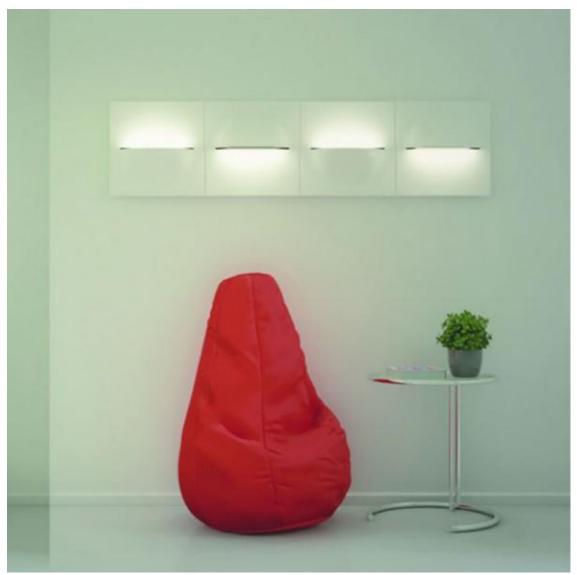

## **FEATURES** »

- : New exclusive light up range
- : Elegant decor- stylish design with finished appearance.
- :. Built-in rechargeable battery powered- no wiring needed and easy to install.
- :. Very lightweight and simple to operate.
- :. Ideal for both outdoor and indoor use.
- : Applications: unique home decor, pool, lawn patio lamp, garden, bar, restaurant, etc.