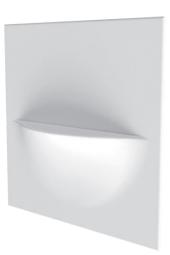

## **FEATURES** »

- : New exclusive light up range
- : Elegant decor- stylish design with finished appearance.
- :. Built-in rechargeable battery powered- no wiring needed and easy to install.
- :. Very lightweight and simple to operate.
- :. Ideal for both outdoor and indoor use.
- : Applications: unique home decor, pool, lawn patio lamp, garden, bar, restaurant, etc.

## PRODUCT DETAILS »

| Catalogue<br>number | Туре          | Light source colour<br>temp (K) | Body<br>colour | Glowing in |
|---------------------|---------------|---------------------------------|----------------|------------|
| 97BOCCARGB/NE       | LED wall lamp | RGBW                            | Neutral        | RGBW       |

## **DIMENSIONS** »

| Model | Length<br>(mm) | Width<br>(mm) | Height<br>(mm) |
|-------|----------------|---------------|----------------|
| BOCCA | 400            | 85            | 400            |