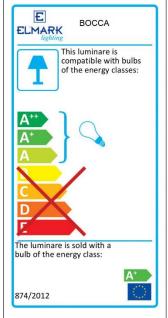

geable battery powered- no wiring needed and easy to install.
- :. Very lightweight and simple to operate.
- :. Ideal for both outdoor and indoor use.
- : Applications: unique home decor, pool, lawn patio lamp, garden, bar, restaurant, etc.

## PRODUCT DETAILS »

| Catalogue<br>number | Туре          | Light source colour<br>temp (K) | Body<br>colour | Glowing in |
|---------------------|---------------|---------------------------------|----------------|------------|
| 97BOCCARGB/NE       | LED wall lamp | RGBW                            | Neutral        | RGBW       |

## **DIMENSIONS** »



| Model | Length<br>(mm) | Width<br>(mm) | Height<br>(mm) |
|-------|----------------|---------------|----------------|
| BOCCA | 400            | 85            | 400            |

## ENERGY LABEL »











# ELMA The Brand of Electricity

## Lighting source specification:

## **RECHARGEABLE LED BASE**

**Technical details:** 

Input Voltage: 100-240VAC, 50/60Hz

**TECHNICAL SPECIFICATION SHEET** 

- Output Voltage: 5V 1A
- Battery type: Li- 603040; 3.7V; 800mAh
- Charging time: 6h
- Discharging time: 10-12h

## Product specifications:



| Туре         | LEDs<br>(qty) | Colour<br>temp.<br>(K) | Size<br>(mm) |    |    |
|--------------|---------------|------------------------|--------------|----|----|
|              |               |                        | D            | D1 | Н  |
| RGBW BASE 65 | 1+1           | RGBW                   | 85           | 68 | 65 |

The LED base is equipped with remote control and charger German type: